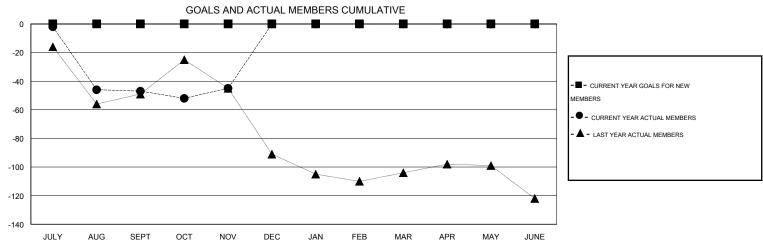

## **LOCATION NEW JERSEY**

GMT CA 1

|               |                  | Clubs             |                  |                  | Members               |                    |                                     |                    |                  |  |
|---------------|------------------|-------------------|------------------|------------------|-----------------------|--------------------|-------------------------------------|--------------------|------------------|--|
|               | RESUI            | LTS FOR 2016-2017 |                  |                  | RESULTS FOR 2016-2017 |                    |                                     |                    |                  |  |
| QUARTER       | NEW CLUB<br>GOAL | NEW CLUBS         | DROPPED<br>CLUBS | NET<br>GAIN/LOSS | QUARTER               | NEW MEMBER<br>GOAL | CHARTER AND<br>NEW MEMBERS<br>ADDED | DROPPED<br>MEMBERS | NET<br>GAIN/LOSS |  |
| JULY/AUG/SEPT | 0                | 0                 | 2                | -2               | JULY/AUG/SEPT         | 0                  | 27                                  | 74                 | -47              |  |
| OCT/NOV/DEC   | 0                | 0                 | 0                | 0                | OCT/NOV/DEC           | 0                  | 25                                  | 23                 | 2                |  |
| JAN/FEB/MAR   | 0                | 0                 | 0                | 0                | JAN/FEB/MAR           | 0                  | 0                                   | 0                  | 0                |  |
| APR/MAY/JUNE  | 0                | 0                 | 0                | 0                | APR/MAY/JUNE          | 0                  | 0                                   | 0                  | 0                |  |

## GOALS AND ACTUAL NEW CLUBS CUMULATIVE

| DROPPED CLUBS: 2  DROPPED MEMBERS |               | 21 CLUBS OF 60 ADDED 1 OR MORE NEW MEMBERS | GENDER DISTRIBUTION           MALE         950 (67.09%)           FEMALE         466 (32.91%) |     |            |
|-----------------------------------|---------------|--------------------------------------------|-----------------------------------------------------------------------------------------------|-----|------------|
| DECEASED  CLUB CANCELLED  OTHER   | 5<br>43<br>49 | CLICK HERE FOR HEALTH ASSESSMENT DATA      | FAMILY UNIT MEMBERS HEAD OF HOUSEHOLD                                                         |     | 222<br>105 |
| TOTAL                             | 97            |                                            | NON-HEAD OF HOUSEHOL                                                                          | 117 |            |